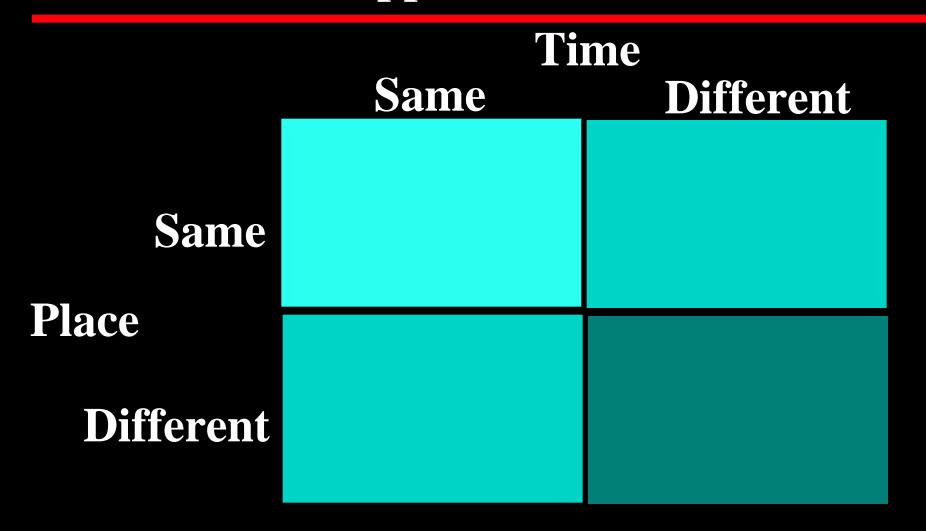

# Collaborative Application Classes

**Source: Robert Johansen** 

#### Collaborative Application Classes

**Source: Robert Johansen** 

#### Collaborative Application Classes

# Same Time

**Different** 

Same

- Meeting facilitation
- Decision support
- Elec. white board
- Presentation S/W
- Project Mgmt.
- Document Mgmt.

Place

Different

- Phone Mgmt.
- Screen sharing
- Conferencing

- E-mail
- Calendaring
- Group editing
- Coop Processing

Source: Robert Johansen