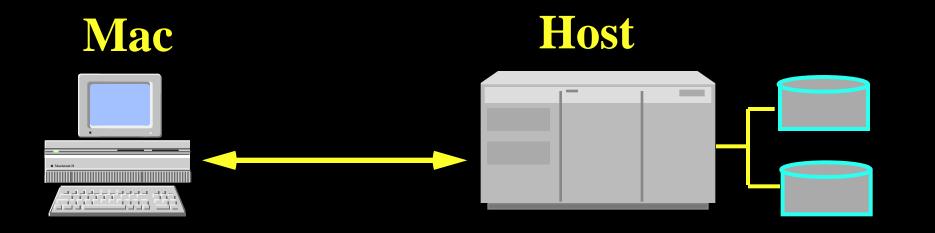

1. Best connected personal computer.

1. Best connected personal computer.

Links LocalTalk Token Ring???? Ethernet X.25 Serial Coax

1. Best connected personal computer.

**Protocols** 

AppleTalk LAT DECnet SNA TCP/IP APPC

Links LocalTalk Token Ring???? Ethernet X.25 Serial Coax

- 1. Best connected personal computer.
- 2. Most receptive installed base.
  - Every Mac is pre-networked
  - > 2,000,000 networked Macs

- 1. Best connected personal computer.
- 2. Most receptive installed base.
  - Every Mac is pre-networked
  - > 2,000,000 networked Macs
- 3. The most complete suite of tools.

#### Apple's Strategy

- 1° Bundle commonly required functions into the operating system.
- 2º Broad range of special purpose, network tools
- 3° Training and documentation

Front End File & DB Access Store & Forward