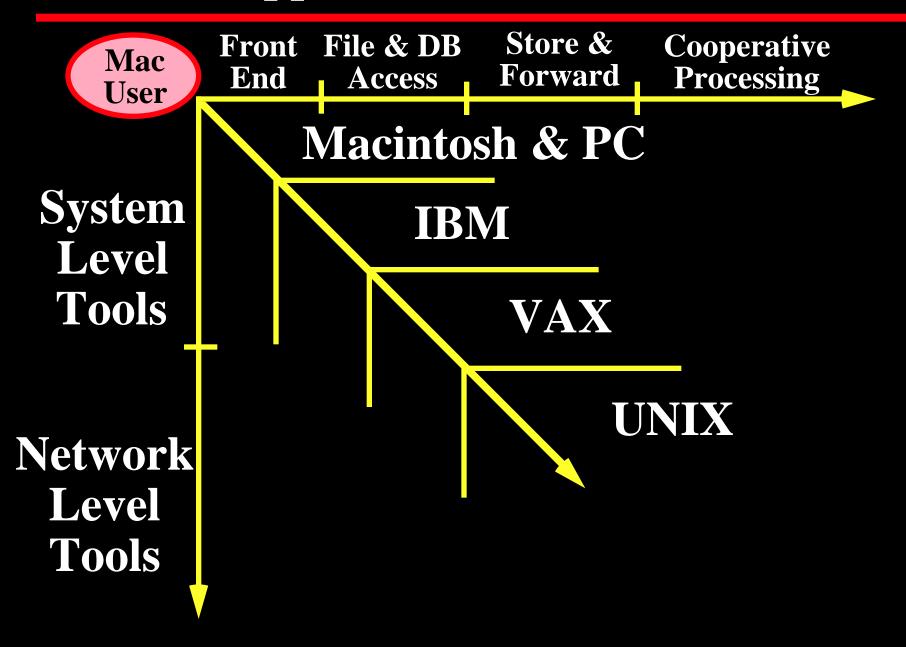

1. Best connected personal computer.

1. Best connected personal computer.

Links LocalTalk Token Ring???? Ethernet X.25 Serial Coax

1. Best connected personal computer.

**Protocols** 

AppleTalk LAT DECnet SNA TCP/IP APPC

Links LocalTalk Token Ring???? Ethernet X.25 Serial Coax

- 1. Best connected personal computer.
- 2. Most receptive installed base.
  - Every Mac is pre-networked
  - > 2,000,000 networked Macs

- 1. Best connected personal computer.
- 2. Most receptive installed base.
  - Every Mac is pre-networked
  - > 2,000,000 networked Macs
- 3. The most complete suite of tools.

#### Apple's Strategy

- 1° Bundle commonly required functions into the operating system.
- 2º Broad range of special purpose, network tools
- 3° Training and documentation

Front End File & DB Access Store & Forward

**Cooperative Processing** 

Front End File & DB Access Store & Forward

**Cooperative Processing** 

System
Level
Tools

Network Level Tools