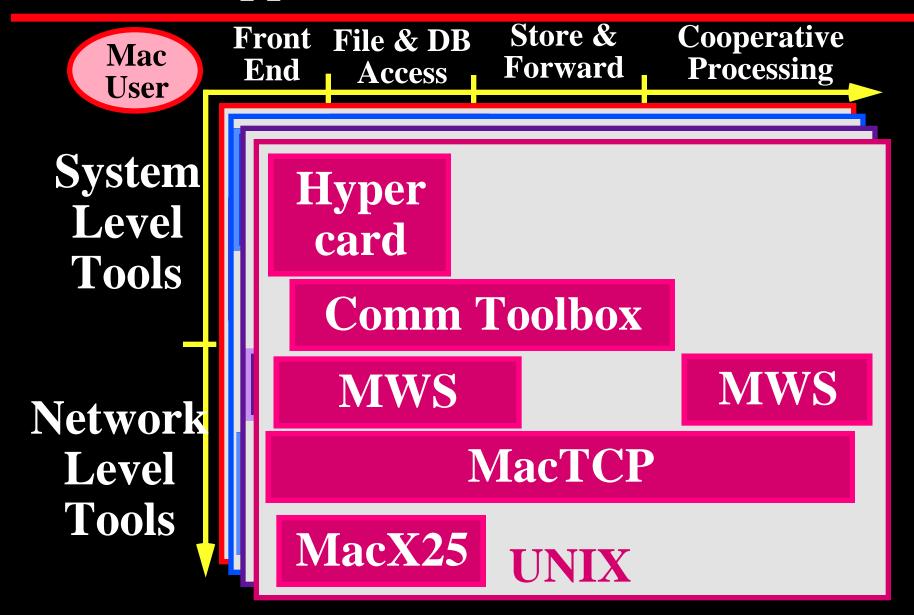

1. Best connected personal computer.

1. Best connected personal computer.

Links LocalTalk Token Ring???? Ethernet X.25 Serial Coax

1. Best connected personal computer.

**Protocols** 

AppleTalk LAT DECnet SNA TCP/IP APPC

Links LocalTalk Token Ring???? Ethernet X.25 Serial Coax

- 1. Best connected personal computer.
- 2. Most receptive installed base.
  - Every Mac is pre-networked
  - > 2,000,000 networked Macs

- 1. Best connected personal computer.
- 2. Most receptive installed base.
  - Every Mac is pre-networked
  - > 2,000,000 networked Macs
- 3. The most complete suite of tools.

#### Apple's Strategy

- 1° Bundle commonly required functions into the operating system.
- 2º Broad range of special purpose, network tools
- 3° Training and documentation

Front End File & DB Access Store & Forward

**Cooperative Processing** 

Front End File & DB Access Store & Forward

**Cooperative Processing** 

System
Level
Tools

Network Level Tools