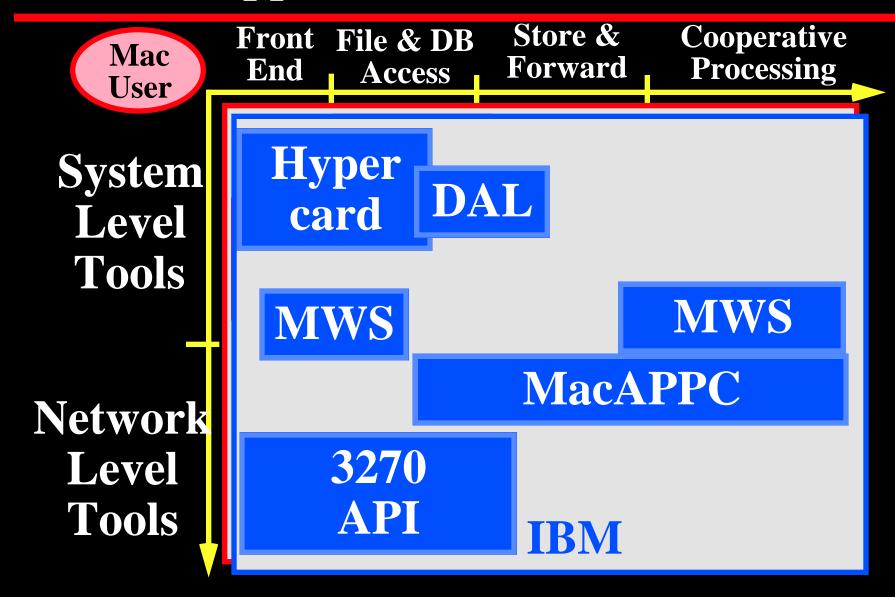

1. Best connected personal computer.

1. Best connected personal computer.

Links LocalTalk Token Ring???? Ethernet X.25 Serial Coax

1. Best connected personal computer.

**Protocols** 

AppleTalk LAT DECnet SNA TCP/IP APPC

Links LocalTalk Token Ring???? Ethernet X.25 Serial Coax

- 1. Best connected personal computer.
- 2. Most receptive installed base.
  - Every Mac is pre-networked
  - > 2,000,000 networked Macs

- 1. Best connected personal computer.
- 2. Most receptive installed base.
  - Every Mac is pre-networked
  - > 2,000,000 networked Macs
- 3. The most complete suite of tools.

#### Apple's Strategy

- 1° Bundle commonly required functions into the operating system.
- 2º Broad range of special purpose, network tools
- 3° Training and documentation

Front End File & DB Access Store & Forward

**Cooperative Processing** 

Front End File & DB Access Store & Forward

**Cooperative Processing** 

System
Level
Tools

Network Level Tools