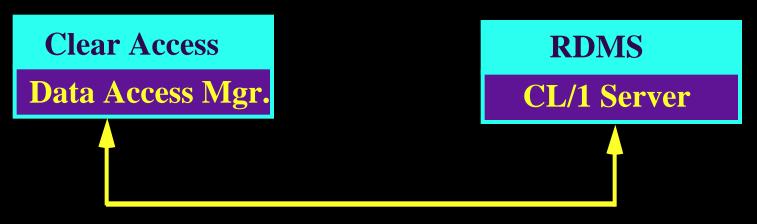

#### Apple's Strategy

- 1° Bundle commonly required functions into the operating system.
- 2º Broad range of special purpose, network tools
- 3° Training and documentation

Front End File & DB Access Store & Forward

**Cooperative Processing** 

Front End File & DB Access Store & Forward

**Cooperative Processing** 

System
Level
Tools

Network Level Tools