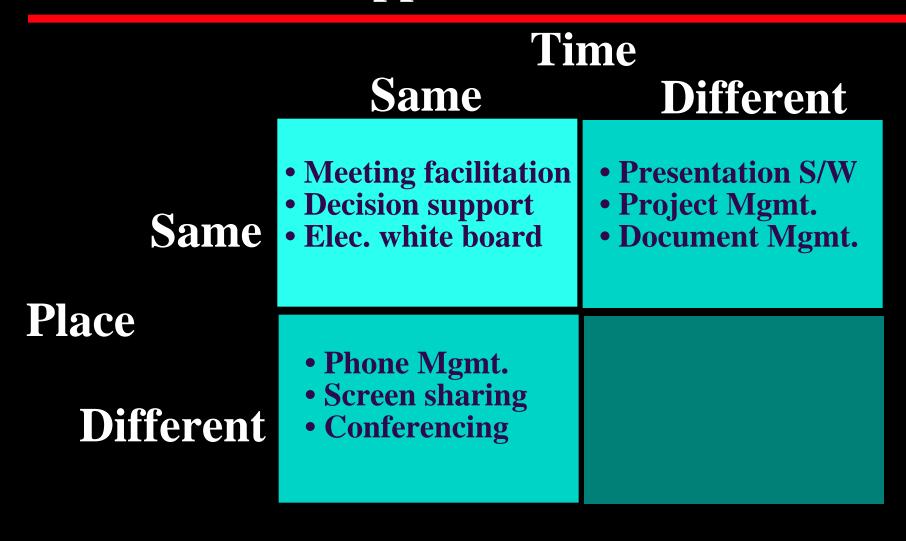

# Collaborative Application Classes

**Source: Robert Johansen** 

#### Collaborative Application Classes

**Source: Robert Johansen** 

#### Collaborative Application Classes

# Same Time

**Different** 

Same

- Meeting facilitation
- Decision support
- Elec. white board
- Presentation S/W
- Project Mgmt.
- Document Mgmt.

Place

Different

- Phone Mgmt.
- Screen sharing
- Conferencing