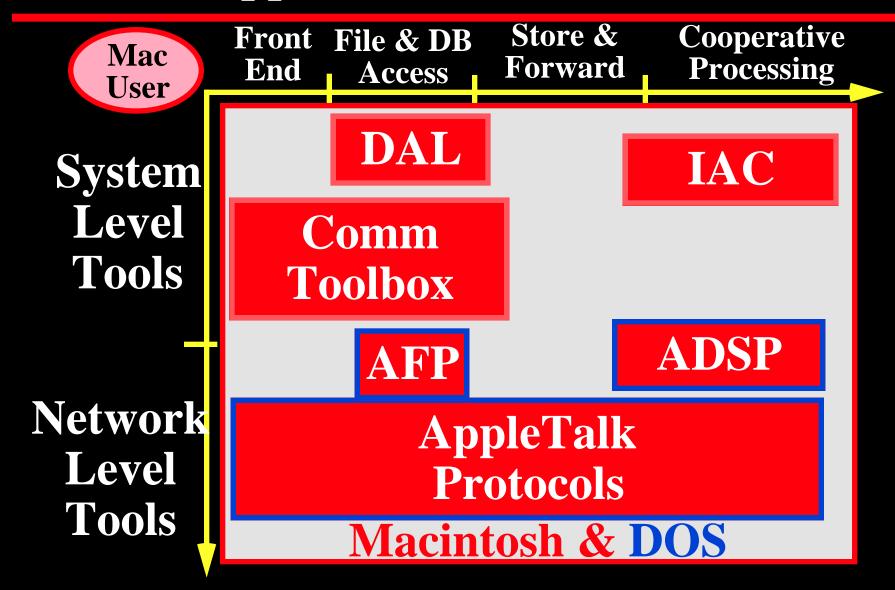

#### Apple's Strategy

- 1° Bundle commonly required functions into the operating system.
- 2º Broad range of special purpose, network tools
- 3° Training and documentation

Front End File & DB Access Store & Forward

**Cooperative Processing** 

Front End File & DB Access Store & Forward

**Cooperative Processing** 

System
Level
Tools

Network Level Tools

# **Strategic Directions**

- Communications Toolbox
- New links and protocols
- Training