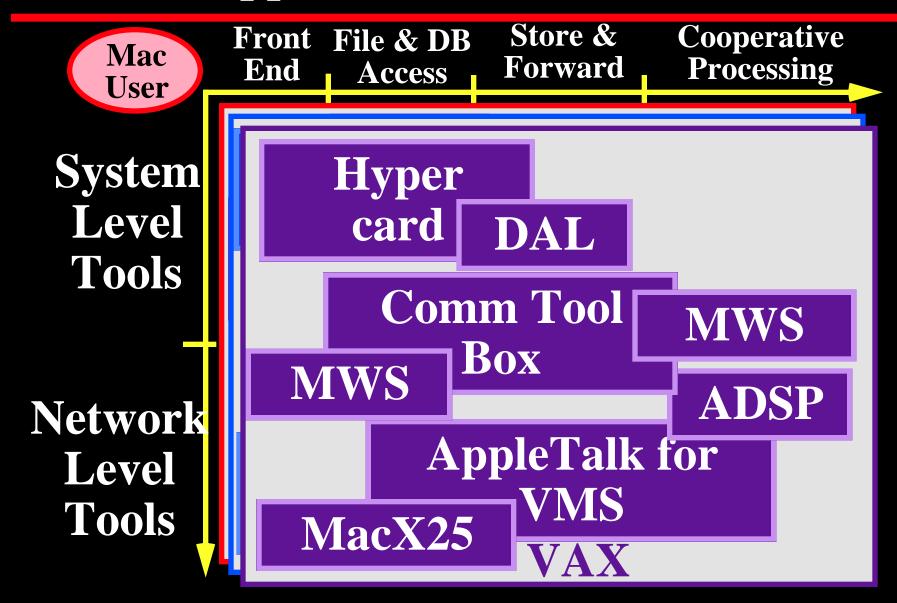

1. Best connected personal computer.

1. Best connected personal computer.

Links LocalTalk Token Ring???? Ethernet X.25 Serial Coax

1. Best connected personal computer.

**Protocols** 

AppleTalk LAT DECnet SNA TCP/IP APPC

Links LocalTalk Token Ring???? Ethernet X.25 Serial Coax

- 1. Best connected personal computer.
- 2. Most receptive installed base.
  - Every Mac is pre-networked
  - > 2,000,000 networked Macs

- 1. Best connected personal computer.
- 2. Most receptive installed base.
  - Every Mac is pre-networked
  - > 2,000,000 networked Macs
- 3. The most complete suite of tools.

#### Apple's Strategy

- 1° Bundle commonly required functions into the operating system.
- 2º Broad range of special purpose, network tools
- 3° Training and documentation

Front End File & DB Access Store & Forward

**Cooperative Processing** 

Front End File & DB Access Store & Forward

**Cooperative Processing** 

System
Level
Tools

Network Level Tools